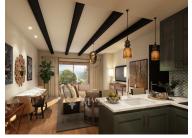

## **Features**

- Fully Furnished
- Terrace / Balcony
- Fully Equipped Kitchen
- Landscaped Gardens
- North-East Facing
- Views of Pool
- Electric Shutters
- Air Conditioning
- South-West Facing
- Views of Countryside
- Built in Wardrobes