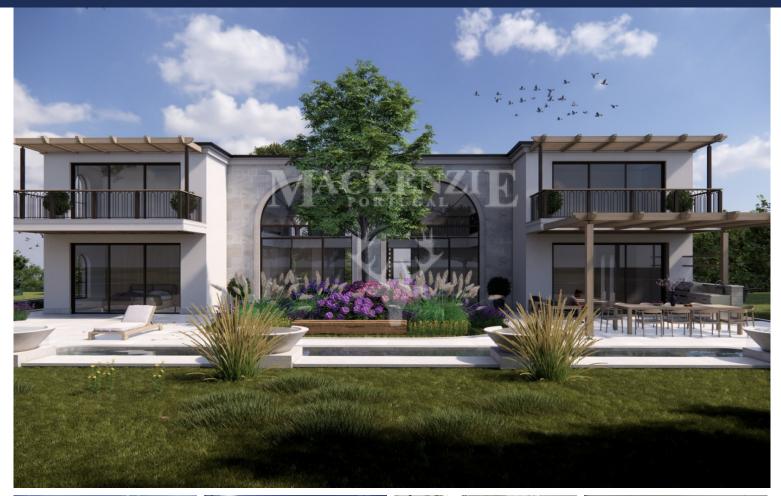

## Vilamoura

Villa Nea combines timeless architecture with modern comfort, whilst respecting the context of its surroundings. Versatile, multi-functional, and transformable spaces create the possibility for both open-plan living and privacy and functionality.

## **Features**

- Terrace / Balcony
- Views of Pool
- Multi-Function Space
- Irrigation System
- Personal Pool
- Security Video Entrance
- Near Golf Courses
- Fully Equipped Kitchen
- Indoor Pool
- Fruitful Vegetation
- Near Algarve Beaches
- Double Glaze Windows